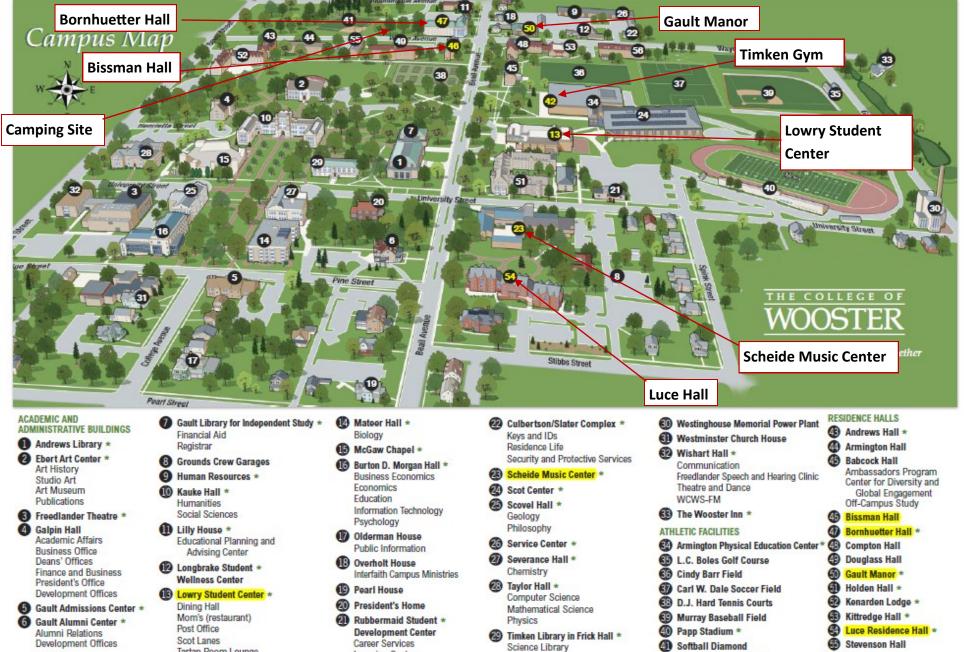

## 2015 American Cancer Society Pan Ohio Hope Ride COLLEGE OF WOOSTER THURS. JULY 23—FRI. JULY 24

Campus Address—1189 Beall Ave. Wooster, OH 44691

accessible

Tartan Room Lounge Wilson Bookstore

- Learning Center
- 🙆 Timken Gymnasium \*
- Wagner Hall