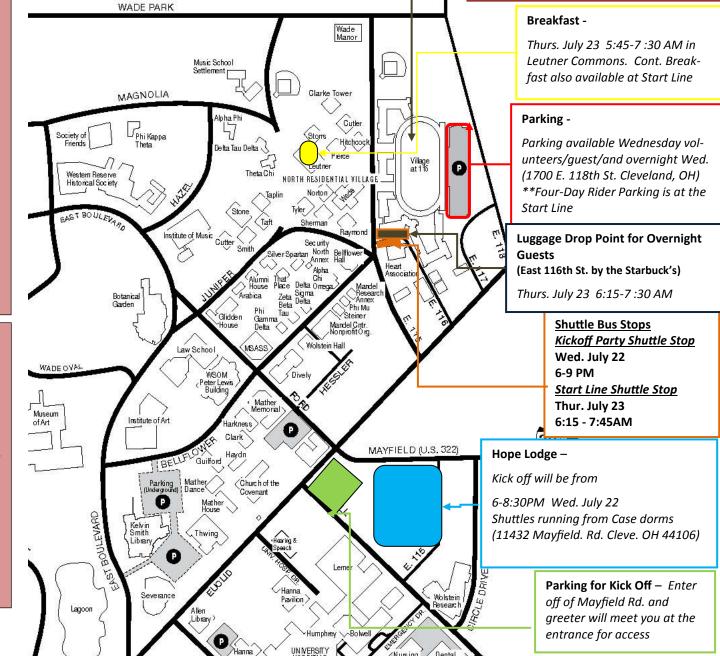

## UNIVERSITY CIRCLE MAP CASE WESTERN UNIV./KICK-OFF/ACS CHECK-IN 7/21-7/23

#### Overnight Dorms Dorm Check-In Site only No Event Check-In here this year

Overnight Wed. July 22 at the Case Village House 4

(1665 E. 116<sup>th</sup> St. Cleve. OH 44106) Temporary parking available on E. 115th for guests being dropped off.

#### PRE-EVENT REGISTRATION

All Event Registration (Bib Number, Goody Bag, \$ Turn In, & Bike-Drop Off for out of town riders who are not riding the bus) will take place at the ACS Office: American Cancer Society Office

### 10501 Euclid Ave. Cleveland, OH 44106

Tues. July 21-8:30 AM - 7 PM

Wed. July 22- 8:30 AM – 9 PM

Day of Registration will take place at the Start Line

<u>START LINE— 7/21</u> Plain Dealer Plaza/MPCc Offices 1801 Superior Ave. Cleveland, OH 44114

Day of Registration will occur here off of the E. 18<sup>th</sup> St. entrance from 6:30 AM - 8 AM

See official Start Line Map for more details.

Revised 07.06.15