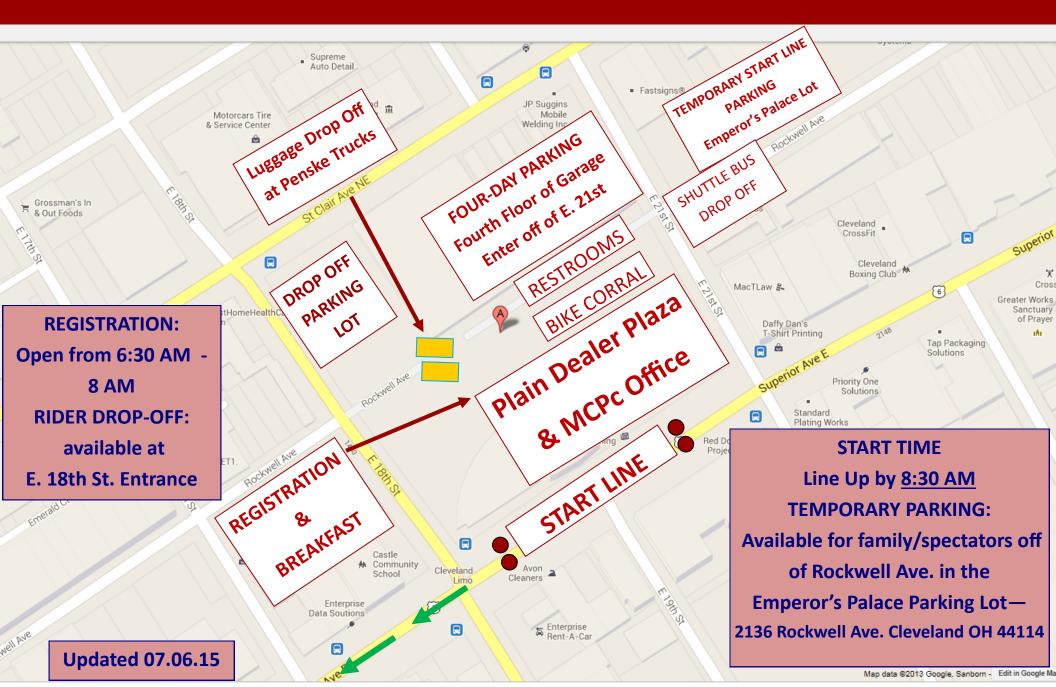

# 2015 American Cancer Society Pan Ohio Hope Ride START LINE MAP—THURS. JULY 23 - 9 AM Launch - LINE UP at 8:45 AM

Plain Dealer Plaza - 1801 Superior Ave. Cleveland, OH 44114

# 2015 American Cancer Society Pan Ohio Hope Ride START LINE MAP—THURS. JULY 23—9 AM Launch—Line Up at 8:45 AM

Plain Dealer Plaza - 1801 Superior Ave. Cleveland, OH 44114

Day of Registration will occur here off of the E. 18<sup>th</sup> St. entrance from 6:30 AM - 8 AM

See official Start Line Map for more details.

Revised 07.06.15