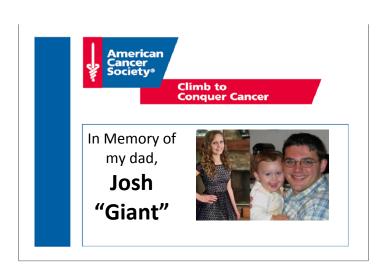

## **Order Commemorative Flags \$10 each**

As a special tribute to those who have fought, are fighting cancer, or those we have lost to cancer. Flags will be displayed on the route as you are walking up "A" Mountain. Place your flag order online at tucsonclimb.com or turn in this completed form to the American Cancer Society Office.

A photo may be added to the flag at no additional cost.

| 1 | Name:         |                |    |
|---|---------------|----------------|----|
|   | □ In Honor Of | □ In Memory Of | \$ |
|   | Message       |                |    |
|   |               |                |    |
| 2 | Name:         |                |    |
|   | □ In Honor Of | □ In Memory Of | \$ |
|   | Message       |                |    |
|   |               |                |    |
| 3 | Name:         |                |    |
|   | □ In Honor Of | □ In Memory Of | \$ |
|   | Message       |                |    |
|   |               |                |    |