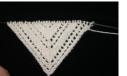

**Donor:** Dan Post Boots Value: \$500

Your choice of a pair of ladies Dan Post Western Boots. Pick out your boots at PFI Western Store.

**Donor:** Dan Post Boots Value: \$500

Hand-knitted Diamond Lace Shawl (approximately 20" wide by 72" long). This shawl is made with lovely yarn from the animals at Morning Moon Alpacas. (80% alpaca/20% merino). This picture represents one of 3 points located on each end.

**Donor:** Morning Moon Alpacas Value: \$450

Silpada Sterling Silver Bracelet

**Donor:** Martin House Team Value: \$275

Large unique Sterling Silver and Turquoise bracelet. This piece is one of a kind and was handmade in Taxco, Mexico for Silver Gypsy.