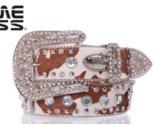

**Donor:** Krickets Value: \$130

Anytime Fitness has donated a wonderful Cowgirl Rhinestone studded belt. You'll be ready to hit the town with this women's western Hair-On Rhinestone Belt features round rhinestones and metal stud accents set into hair-on cowhide print strap.

**Value:** \$100 **Donor:** Anytime Fitness

\$100 gift certificate to the Plaza Shoe Store!

**Donor:** Plaza Shoe Store, Inc. **Value:** \$100

\$100 gift certificate

**Donor:** Gracie's Bridal **Value:** \$100